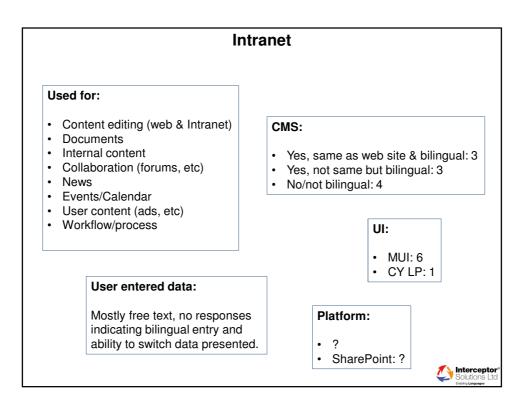

|                      | Con    | tent     |          | Арр       | olicati    | on       |                       | Acti | on       |        |           |         |        |            |       |
|----------------------|--------|----------|----------|-----------|------------|----------|-----------------------|------|----------|--------|-----------|---------|--------|------------|-------|
| Application Name     | ML CMS | Mono CMS | External | MUI & LIP | MUI No LIP | Internal | 3 <sup>rd</sup> Party | None | Optimise | Deploy | Create LP | Develop | Vendor | UI Wrapper | Other |
| Main Website         | X      | _        | _        |           | _          | _        |                       |      | X        | _      | -         | _       | -      | _          | 5     |
| Job application site |        | Х        |          |           |            |          | Х                     |      |          |        |           |         |        | Х          |       |
| Intranet             |        | х        |          | i         | Х          |          |                       | l I  |          |        | х         |         |        |            |       |
| HR Self-Service      |        |          |          | ĺ         |            |          | Х                     |      |          |        |           |         |        | Х          |       |
| Internal Transfers   |        |          |          |           |            | х        |                       |      |          |        |           | х       |        |            |       |